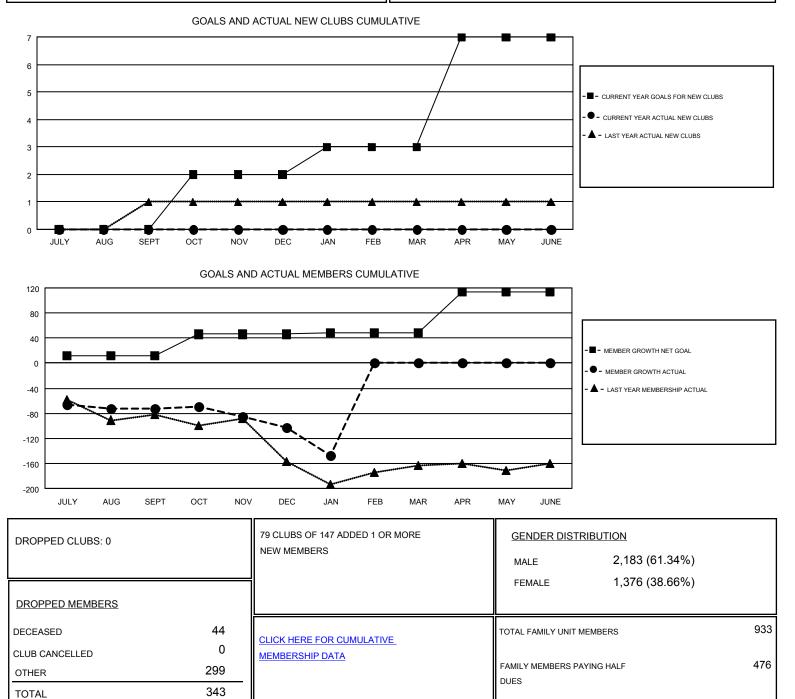

#### GMT: HOWARD HUDSON

| Clubs                 |               |           |               | Members               |                           |                         |                                                    |
|-----------------------|---------------|-----------|---------------|-----------------------|---------------------------|-------------------------|----------------------------------------------------|
| RESULTS FOR 2017-2018 |               |           |               | RESULTS FOR 2017-2018 |                           |                         |                                                    |
| QUARTER               | NEW CLUB GOAL | NEW CLUBS | DROPPED CLUBS | QUARTER               | MEMBER GROWTH NET<br>GOAL | MEMBER GROWTH<br>ACTUAL | DROPPED<br>MEMBERS ACTUAL<br>(including transfers) |
| JULY/AUG/SEPT         | 0             | 0         | 0             | JULY/AUG/SEPT         | 12                        | 97                      | 157                                                |
| OCT/NOV/DEC           | 2             | 0         | 0             | OCT/NOV/DEC           | 34                        | 83                      | 108                                                |
| JAN/FEB/MAR           | 1             | 0         | 0             | JAN/FEB/MAR           | 2                         | 45                      | 78                                                 |
| APR/MAY/JUNE          | 4             | 0         | 0             | APR/MAY/JUNE          | 66                        | 0                       | 0                                                  |